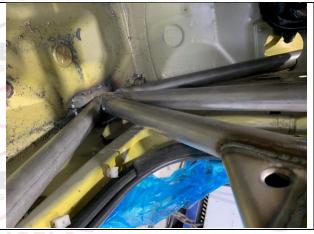

## BEUGELS.NL BIESHEUVEL ROLBEUGELS.N

PHOTO 1 FRONT ¾ VIEW OF CAGE

РНОТО 3

VIEW FROM SIDE OF CAR

REAR ¾ VIEW OF CAGE

PHOTO 4 MAIN ROLLBAR TO FLOOR ATTACHMENT

PHOTO 6 FRONT ROLLBAR TO FLOOR ATTACHMENT

BIESHEUVEL