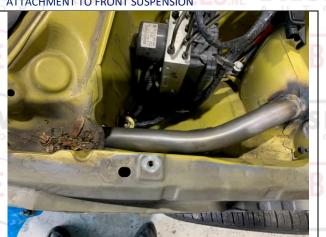

## BEUGELS.NL BIESHEUVEL ROLBEUGELS.N

PHOTO 1 FRONT ¾ VIEW OF CAGE

РНОТО 3

VIEW FROM SIDE OF CAR

REAR ¾ VIEW OF CAGE

PHOTO 4 MAIN ROLLBAR TO FLOOR ATTACHMENT

PHOTO 6 FRONT ROLLBAR TO FLOOR ATTACHMENT

BIESHEUVEL