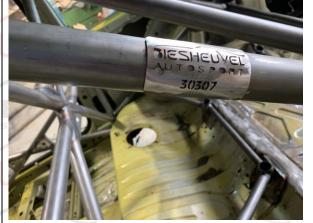

**PHOTO 12** 

**PHOTO 17** 

OTHER DETAILS OF CAGE

SHOULDER HARNESS ATTACHMENT - CO DRIVER

**PHOTO 14** LOCATION OF INDENTIFICATION PLATE

РНОТО 16 DETAILS OF INDENTIFICATION PLATE

**PHOTO 18** OTHER DETIALS OF CAGE

**Biesheuvel Autosport** Installation Number 30307

| All Dimensions <u>+</u> 0.1         | .mm        | Show location of each type on drawing |                                   |                   |                          |  |  |
|-------------------------------------|------------|---------------------------------------|-----------------------------------|-------------------|--------------------------|--|--|
| Tube / Member                       | Label      | Grade of Steel                        | External Diameter<br>(OD)         | Wall<br>Thickness | Min. Tensile<br>Strength |  |  |
| Main Rollbar                        | M          | E235EN/10305-1                        | 45.0 mm                           | 2.5 Mm            | 480 N/mm <sup>2</sup>    |  |  |
| Front/Lateral<br>Rollbar            | <u>L/F</u> | E235EN/10305-1                        | 40.0 mm                           | 2.0 Mm            | 480 N/mm <sup>2</sup>    |  |  |
| Backstays                           | <u>B</u>   | E235EN/10305-1                        | 40.0 mm                           | 2.0 Mm            | 480 N/mm <sup>2</sup>    |  |  |
| Main rollbar<br>Diagonal members    | D          | E235EN/10305-1                        | 40.0 mm                           | 2.0 Mm            | 480 N/mm <sup>2</sup>    |  |  |
| Backstay<br>Diagonal members        | D1         | E235EN/10305-1                        | 040.0 P mm R                      | 2.0 Mm            | 480 N/mm <sup>2</sup>    |  |  |
| Roof<br>Reinforcements              | CI         | E235EN/103050-1                       | 40.0 mm                           | 2.0 Mm            | 480 N/mm <sup>2</sup>    |  |  |
| Doorbars                            | <u>Е</u>   | E235EN/10305-1                        | 40.0 mm                           | 2.0 Mm            | 480 N/mm <sup>2</sup>    |  |  |
| Windscreen Pillar<br>Reinforcements | <u>C1</u>  | E235EN/10305-1                        | 40.0 mm                           | 2.0 Mm            | 480 N/mm <sup>2</sup>    |  |  |
| Harness Bar                         | <u>s</u>   | E235EN/10305-1                        | 40.0 mm                           | 2.0 Mm            | 480 N/mm <sup>2</sup>    |  |  |
| OPTINAL TUBES                       | 01         | DIN2391<br>25CRM                      | 25.0 <sup>P</sup> mm <sup>R</sup> | 1,5 Mm            | 700 N/mm <sup>2</sup>    |  |  |
| OPTINAL TUBES                       | 0          | E235EN/103050-1                       | 40.0 mm                           | 2.0 Mm            | 480 N/mm <sup>2</sup>    |  |  |
| LS.NL BIES                          | 02         | DIN2391<br>25CRM04                    | 30.0 mm                           | 1.5 Mm            | 700 N/mm <sup>2</sup>    |  |  |
|                                     |            |                                       | mm                                | Mm                | N/mm <sup>2</sup>        |  |  |
| VEL ROLB                            | EUGE       | LSN BIES                              |                                   |                   | N/mm <sup>2</sup>        |  |  |
| DRT                                 |            | A U T                                 | OSPOR<br>mm                       | mm                | N/mm <sup>2</sup>        |  |  |
| Total length                        |            |                                       | 2000 mm                           | 15 m maximum      | IIIVEI                   |  |  |