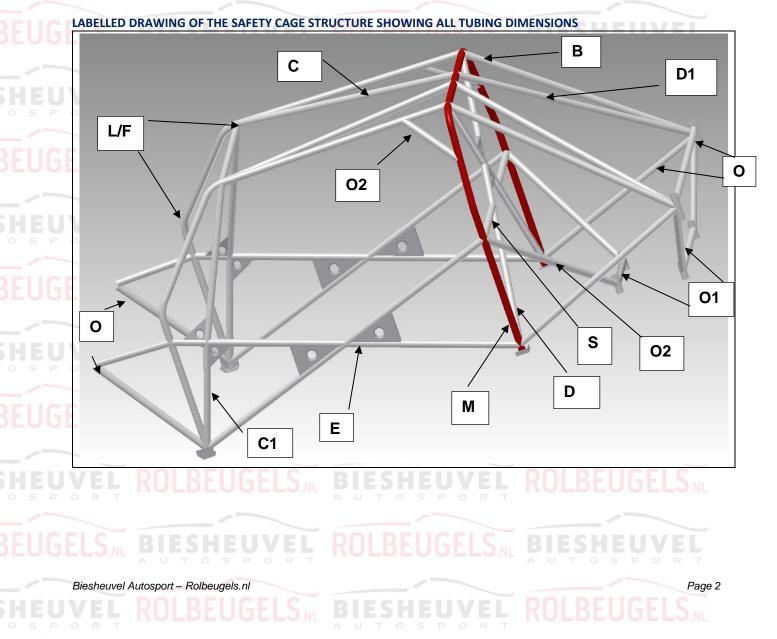

**Biesheuvel Autosport** Installation Number 30307

| All Dimensions <u>+</u> 0.1         | .mm        | Show location of each type on drawing |                                   |                   |                          |  |  |
|-------------------------------------|------------|---------------------------------------|-----------------------------------|-------------------|--------------------------|--|--|
| Tube / Member                       | Label      | Grade of Steel                        | External Diameter<br>(OD)         | Wall<br>Thickness | Min. Tensile<br>Strength |  |  |
| Main Rollbar                        | M          | E235EN/10305-1                        | 45.0 mm                           | 2.5 Mm            | 480 N/mm <sup>2</sup>    |  |  |
| Front/Lateral<br>Rollbar            | <u>L/F</u> | E235EN/10305-1                        | 40.0 mm                           | 2.0 Mm            | 480 N/mm <sup>2</sup>    |  |  |
| Backstays                           | <u>B</u>   | E235EN/10305-1                        | 40.0 mm                           | 2.0 Mm            | 480 N/mm <sup>2</sup>    |  |  |
| Main rollbar<br>Diagonal members    | D          | E235EN/10305-1                        | 40.0 mm                           | 2.0 Mm            | 480 N/mm <sup>2</sup>    |  |  |
| Backstay<br>Diagonal members        | D1         | E235EN/10305-1                        | 040.0 P mm R                      | 2.0 Mm            | 480 N/mm <sup>2</sup>    |  |  |
| Roof<br>Reinforcements              | CI         | E235EN/103050-1                       | 40.0 mm                           | 2.0 Mm            | 480 N/mm <sup>2</sup>    |  |  |
| Doorbars                            | <u>Е</u>   | E235EN/10305-1                        | 40.0 mm                           | 2.0 Mm            | 480 N/mm <sup>2</sup>    |  |  |
| Windscreen Pillar<br>Reinforcements | <u>C1</u>  | E235EN/10305-1                        | 40.0 mm                           | 2.0 Mm            | 480 N/mm <sup>2</sup>    |  |  |
| Harness Bar                         | <u>s</u>   | E235EN/10305-1                        | 40.0 mm                           | 2.0 Mm            | 480 N/mm <sup>2</sup>    |  |  |
| OPTINAL TUBES                       | 01         | DIN2391<br>25CRM                      | 25.0 <sup>P</sup> mm <sup>R</sup> | 1,5 Mm            | 700 N/mm <sup>2</sup>    |  |  |
| OPTINAL TUBES                       | 0          | E235EN/103050-1                       | 40.0 mm                           | 2.0 Mm            | 480 N/mm <sup>2</sup>    |  |  |
| LS.NL BIES                          | 02         | DIN2391<br>25CRM04                    | 30.0 mm                           | 1.5 Mm            | 700 N/mm <sup>2</sup>    |  |  |
|                                     |            |                                       | mm                                | Mm                | N/mm <sup>2</sup>        |  |  |
| VEL ROLB                            | EUGE       | LSN BIES                              |                                   |                   | N/mm <sup>2</sup>        |  |  |
| DRT                                 |            | A U T                                 | OSPOR<br>mm                       | mm                | N/mm <sup>2</sup>        |  |  |
| Total length                        |            |                                       | 2000 mm                           | 15 m maximum      | IIIVEI                   |  |  |